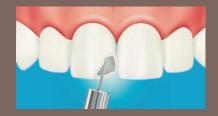

#### CLEARFIL™ CERAMIC PRIMER PLUS is indicated for:

Surface treatment of prosthetic restorations made of ceramics\*, hybrid ceramics, composite resin or metal.

Intraoral repair of fractured restorations made of ceramics\*, hybrid ceramics, composite resin or metal.