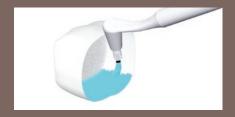

#### JUST APPLY AND DRY

CLEARFIL™ CERAMIC PRIMER PLUS may be applied to any restoration surface after the required pretreatment. Pretreat the adherent surface of the restoration as indicated:

#### EXAMPLE: IN COMBINATION WITH PANAVIA™ V5

Apply CLEARFIL™ CERAMIC PRIMER PLUS to the pretreated adherent surface of the restoration with an applicator brush and dry the entire surface sufficiently using mild, oil-free air flow.