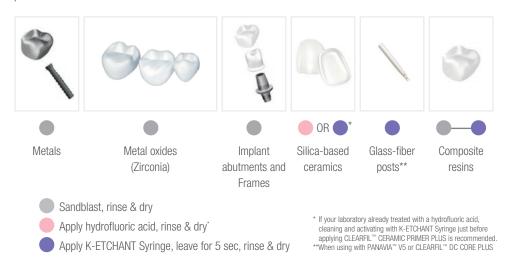

#### JUST APPLY AND DRY

CLEARFIL™ CERAMIC PRIMER PLUS may be applied to any restoration surface after the required pretreatment. Pretreat the adherent surface of the restoration as indicated:

#### CLEARFIL™ CERAMIC PRIMER PLUS is indicated for:

Surface treatment of prosthetic restorations made of ceramics\*, hybrid ceramics, composite resin or metal.

Intraoral repair of fractured restorations made of ceramics\*, hybrid ceramics, composite resin or metal.

\* Metal ocide, glass ceramics