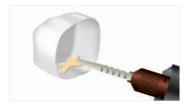

#### JUST APPLY AND DRY

CLEARFIL™ CERAMIC PRIMER PLUS may be applied to any restoration surface after the required pretreatment. Pretreat the adherent surface of the restoration as indicated: