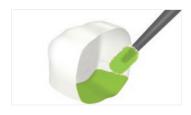

#### EXAMPLE: IN COMBINATION WITH PANAVIA™ V5

Apply CLEARFIL™ CERAMIC PRIMER PLUS to the pretreated adherent surface of the restoration with an applicator brush and dry the entire surface sufficiently using mild, oil-free air flow.