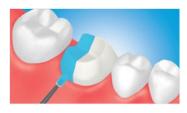

Prime the preparation as indicated, with PANAVIA™ V5 Tooth Primer (apply, wait for 20 sec., & thoroughly dry with mild air).

Cement the prosthetic appliance using resin cement (PANAVIA<sup>™</sup> V5 Paste) according to the Instructions for Use.