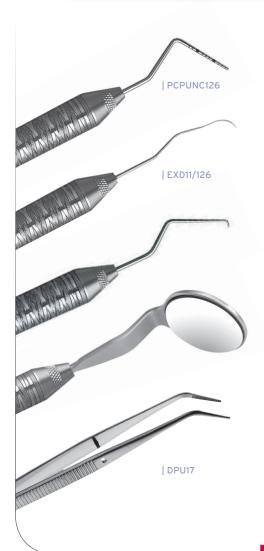

## **HU-FRIEDY DIAGNOSTIC INSTRUMENTS**

It All Starts Here

PROBES: Qulix<sup>™</sup> probes are color-coded with accurate, smoothly finished black markings, which will not chip, flake or fade.

**EXPLORERS:** Hu-Friedy explorers are hand crafted from Duraspond™ steel, a specially blended steel alloy which provides flexibility and resilience for even the most precise diagnostic procedures.

**EXPROS:** A double-ended instrument with an explorer on one end and a probe on the other, Expros are excellent for dental examinations and charting.

MIRRORS: All Cone Socket Mouth Mirrors feature rhodium coating to resist scratching, front surface for sharp and distortion free images and smooth finish for patient comfort.

DRESSING PLIERS: Used to grasp or transfer materials in and out of the oral cavity, all Hu-Friedy dressing pliers are made of heavygauge, heat-treated stainless steel to prevent tip bending and misalignment.